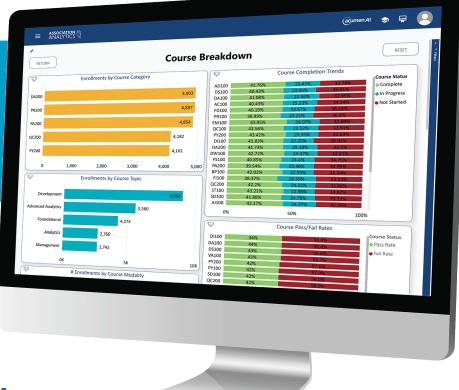

#### **Make Decisions that Impact Enrollment and Satisfaction**

Use performance metrics to inform tactics, strategies, and investments that impact course enrollment and satisfaction