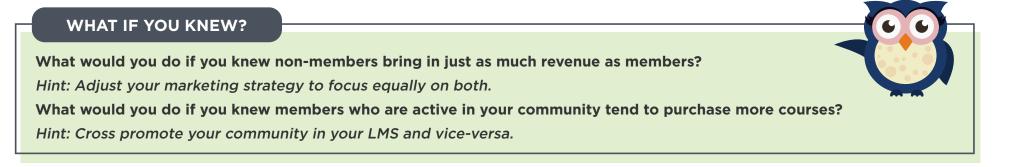

### **Discover How Learning Contributes to Overall Member Engagement**

Uncover trends that may impact your learning initiatives by viewing your course activity, learner behaviors and demographics in a single, easy-to-use dashboard.